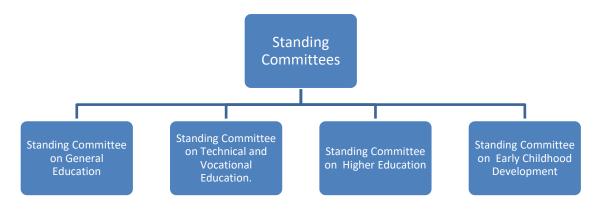

The National Education Commission has established four standing committees under four areas to carry out the above tasks as mentioned below.

- 1. Standing Committee on General Education.
- 2. Standing Committee on Early Childhood Development.
- 3. Standing Committee on Higher Education.
- 4. Standing Committee on Technical and Vocational Education.