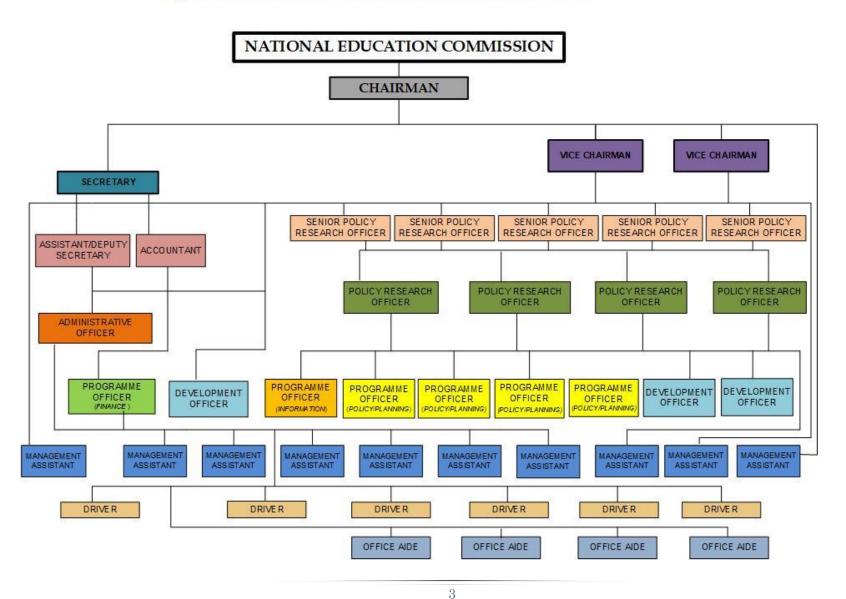

### 1.4 Organizational Structure

### Organizational Structure of National Education Commission