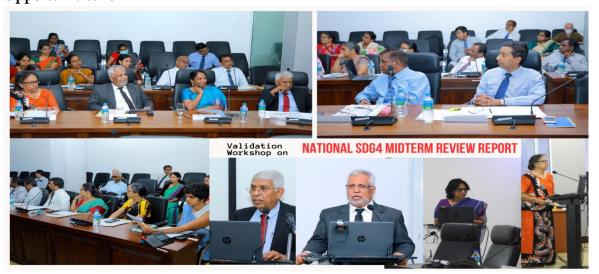

This work was carried out under the leadership of an expert committee, with the participation of the academic staff of the National Education Commission. Data collection was based on information from the Ministry of Education, the Department of Census and Statistics, the University Grants Commission, the Tertiary and Vocational Education Commission, and the Provincial Education Departments. After preparing the first draft, workshops were held separately for each sub-unit, and the draft was further improved using the feedback received. The revised report was then presented at the National Validation Workshop on 12th July, 2023, and the feedback received from this workshop was incorporated in writing. Honourable Susil Premajayantha, Minister of Education participated as the chief guest in this workshop. Representatives from the UNESCO organization in New Delhi, relevant ministries, institutions, and non-governmental organizations also participated. The final report, developed based on all these facts, was handed over as a printed publication to Prof. Sirimali Fernando, Secretary General of the Sri Lanka National Commission for UNESCO, and the Minister on 22nd August, 2023